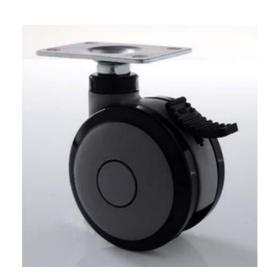

## Specification

TSD-100P-BG-95X70

Swivel twin wheel with brake, Plate fitting

Housing and wheel core made of high quality Nylon

– PA6, which with perfect load-bearing capacity, excellent oil resistivity, abrasive resistance, drug and chemical resistance for long life of our casters.

Wheel tread made of TPU material. It shows better resistance to weathering, fatigue and high temperature, it assures of quiet and stable rolling.

Inner wheel with precision bearing ensures the movement smooth and low noise.