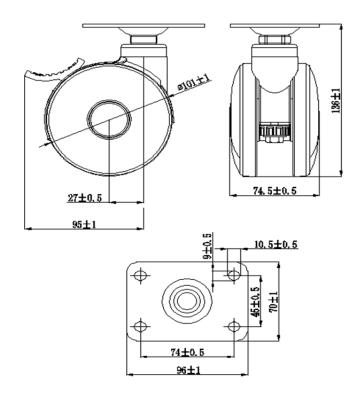

## **Technical Data**

Wheel Diameter 101mm

Caster Width 74.5mm

Tread Width 12mm

Plate dimension 96X70mm

Distance between the plate hole 74X75mm

Offset 27mm

Swivel Radius 95mm

Swivel Interference 190mm

Overall Height 136mm

Temperature -30/+80°C

Standard EN12531

Weight 0.71KG

Dynamic Load Capacity 80KG

Static Load capacity 100KG