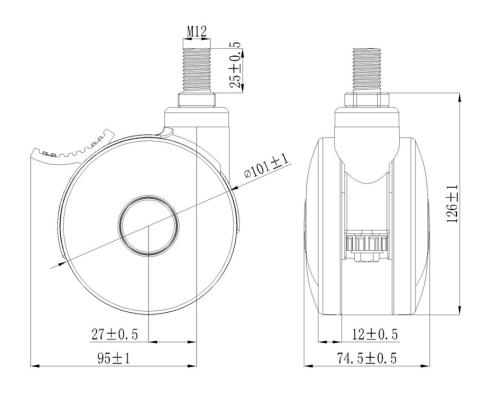

101mm

## **Technical Data**

Wheel Diameter

| Wheel Diameter        | 101111111 |
|-----------------------|-----------|
| Caster Width          | 74.5mm    |
| Tread Width           | 12mm      |
| Bolt Diameter         | M12       |
| Bolt Length           | 25mm      |
| Offset                | 27mm      |
| Swivel Radius         | 95mm      |
| Swivel Interference   | 190mm     |
| Overall Height        | 136mm     |
| Temperature           | -30/+80°C |
| Standard              | EN12531   |
| Weight                | 0.58KG    |
| Dynamic Load Capacity | 80KG      |
| Static Load Capacity  | 100KG     |
|                       |           |