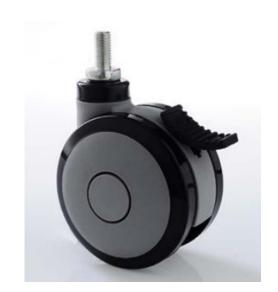

## Specification

TSD-100B-BG-M12X25

Swivel twin wheel with brake, Threaded stem

Housing and wheel core made of high quality Nylon

– PA6, which with perfect load-bearing capacity, excellent oil resistivity, abrasive resistance, drug and chemical resistance for long life of our casters.

Wheel tread made of TPU material. It shows better resistance to weathering, fatigue and high temperature, it assures of quiet and stable rolling.

Inner wheel with precision bearing ensures the movement smooth and low noise.