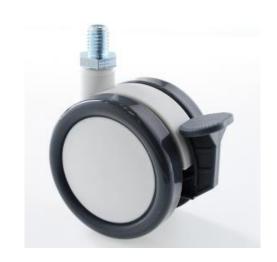

## Specification

TS-75SY2-WG-M12X15

Swivel twin wheel furniture caster with tyre brake, threaded stem

Housing and wheel core made of high quality Nylon material, which with perfect load-bearing capacity. Caster made to fit varies furnitures.