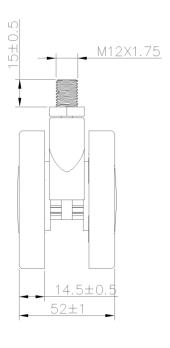

## **Technical Data**

| Wheel Diameter | 75mm |
|----------------|------|
|----------------|------|

Caster Width 52mm

Tread Width 14.5mm

Bolt Diameter M12

Bolt Length 15mm

Offset 22.5mm

Swivel Radius 77mm

Swivel Interference 154mm

Overall Height 88mm

Temperature -30/+80°C

Standard EN12531

Weight 0.2KG

Dynamic Load Capacity 60KG

Static Load capacity 75KG