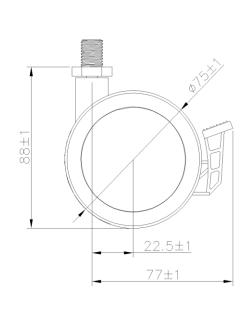

## **Technical Data**

| Wheel Diameter | 75mm |
|----------------|------|
|----------------|------|

Caster Width 52mm

Tread Width 14.5mm

Bolt Diameter M12

Bolt Length 15mm

Offset 22.5mm

Swivel Radius 77mm

Swivel Interference 154mm

Overall Height 88mm

Temperature -30/+80°C

Standard EN12531

Weight 0.2KG

Dynamic Load Capacity 60KG

Static Load capacity 75KG