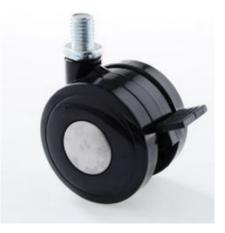

## Specification

www.caster.hk

TS-60B-B-M12X15-01 Swivel twin wheel furniture caster with brake, threaded stem

\_ Housing and wheel core made of high quality Nylon -PA6, which with perfect load-bearing capacity. Caster made to fit varies furnitures.