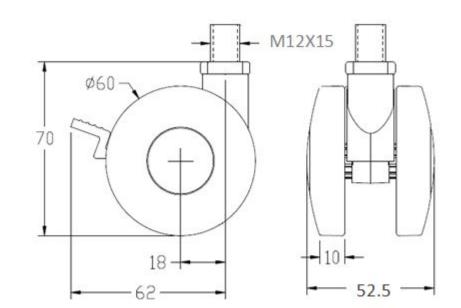

## **Technical Data**

| Wheel Diameter        | 60mm      |
|-----------------------|-----------|
| Caster Width          | 52.5mm    |
| Tread Width           | 10mm      |
| Bolt Diameter         | M12       |
| Bolt Length           | 15mm      |
| Offset                | 18mm      |
| Swivel Radius         | 62mm      |
| Swivel Interference   | 124mm     |
| Overall Height        | 70mm      |
| Temperature           | -30/+80°C |
| Standard              | EN12531   |
| Weight                | 0.13KG    |
| Dynamic Load Capacity | 30KG      |
| Static Load Capacity  | 40KG      |
|                       |           |