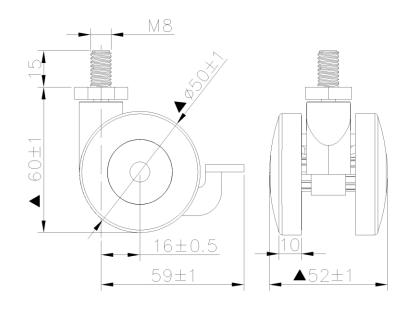

## **Technical Data**

Wheel Diameter

| Caster Width          | 52mm      |
|-----------------------|-----------|
| Tread Width           | 10mm      |
| Bolt Diameter         | M8        |
| Bolt Length           | 15mm      |
| Offset                | 16mm      |
| Swivel Radius         | 59mm      |
| Swivel Interference   | 118mm     |
| Overall Height        | 60mm      |
| Temperature           | -30/+80°C |
| Standard              | EN12531   |
| Weight                | 0.2KG     |
| Dynamic Load Capacity | 40KG      |