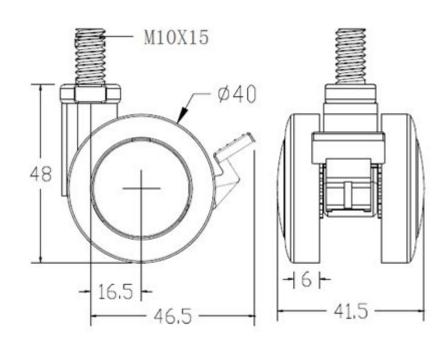

## **Technical Data**

**Static Load Capacity** 

Wheel Diameter

| Caster Width          | 41.5mm    |
|-----------------------|-----------|
| Tread Width           | 6mm       |
| Bolt Diameter         | M10       |
| Bolt Length           | 15mm      |
| Offset                | 16.5mm    |
| Swivel Radius         | 46.5mm    |
| Swivel Interference   | 93mm      |
| Overall Height        | 48mm      |
| Temperature           | -30/+80°C |
| Standard              | EN12531   |
| Weight                | 0.1KG     |
| Dynamic Load Capacity | 20KG      |