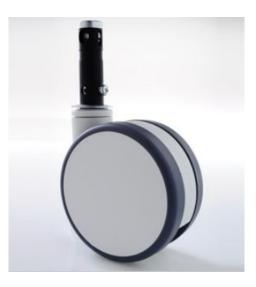

## Specification

T150C-ZX-062-D28X96-3D-3/30

150mm 3D Central Locking Twin Caster

Caster with directional, total lock and free Functions. Twin wheels with precision ball bearing and covers. Housing and wheel core made of Nylon-PA6. High load-bearing capacity TPU wheel tread assures of quiet and stable rolling.