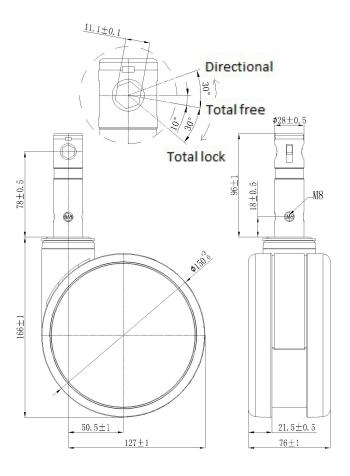

Apply to the stem with cam hole.

## **Technical Data**

|   | Wheel Diameter        | 150mm     |
|---|-----------------------|-----------|
|   | Caster Width          | 76mm      |
|   | Tread Width           | 21.5mm    |
|   | Stem Diameter         | 28mm      |
|   | Stem Length           | 96mm      |
|   | Offset                | 50.5mm    |
|   | Swivel Radius         | 127mm     |
|   | Swivel Interference   | 254mm     |
|   | Overall Height        | 166mm     |
|   | Temperature           | -30/+80°C |
|   | Standard              | EN12531   |
|   | Weight                | 1.4KG     |
|   | Dynamic Load Capacity | 120KG     |
| S | tatic Load Capacity   | 150KG     |
|   |                       |           |