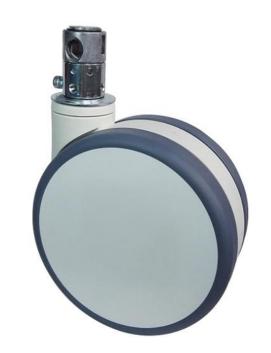

## Specification

T150C-2-062-D32X50-3D30

150mm 3D Central Locking Twin Caster

Caster with directional, total lock and free Functions.

Twin wheels with precision ball bearing and covers. Housing and wheel core made of Nylon-PA6. High load-bearing capacity TPU wheel tread assures of quiet and stable rolling.