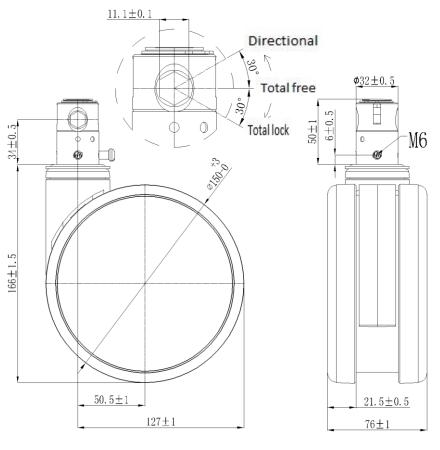

Apply to the stem with cam hole.

## **Technical Data**

| Wheel Diameter        | 150mm     |
|-----------------------|-----------|
| Caster Width          | 76mm      |
| Tread Width           | 21.5mm    |
| Stem Diameter         | 32mm      |
| Stem Length           | 50mm      |
| Offset                | 50.5mm    |
| Swivel Radius         | 127mm     |
| Swivel Interference   | 254mm     |
| Overall Height        | 166mm     |
| Temperature           | -30/+80°C |
| Standard              | EN12531   |
| Weight                | 1.4KG     |
| Dynamic Load Capacity | 120KG     |
| Static Load Capacity  | 150KG     |
|                       |           |