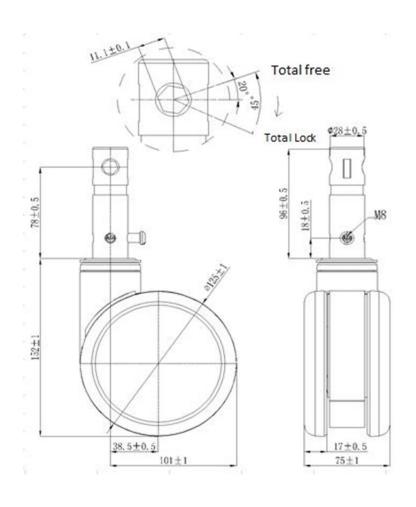

Apply to the stem with cam hole.

## **Technical Data**

| Wheel Diameter        | 125mm     |
|-----------------------|-----------|
| Caster Width          | 75mm      |
| Tread Width           | 17mm      |
| Stem Diameter         | 28mm      |
| Stem Length           | 96mm      |
| Offset                | 38.5mm    |
| Swivel Radius         | 101mm     |
| Swivel Interference   | 202mm     |
| Overall Height        | 152mm     |
| Temperature           | -30/+80°C |
| Standard              | EN12531   |
| Weight                | 1.1KG     |
| Dynamic Load Capacity | 100KG     |
| Static Load Capacity  | 125KG     |
|                       |           |