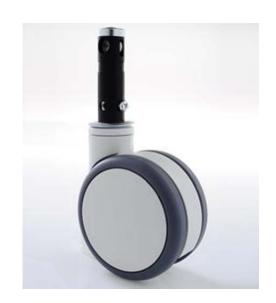

## Specification

T125C-ZX-062-D28X96-2D45

125mm 2D Central Locking Twin Caster

Caster with total lock and free Functions.

Twin wheels with precision ball bearing and covers. Housing and wheel core made of Nylon-PA6. High load-bearing capacity TPU wheel tread assures of quiet and stable rolling.