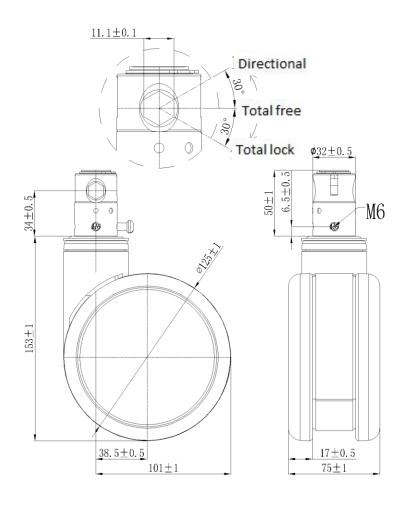

## **Technical Data**

Wheel Diameter

| Caster Width          | 75mm      |
|-----------------------|-----------|
| Tread Width           | 17mm      |
| Stem Diameter         | 32mm      |
| Stem Length           | 50mm      |
| Offset                | 38.5mm    |
| Swivel Radius         | 101mm     |
| Swivel Interference   | 202mm     |
| Overall Height        | 153mm     |
| Temperature           | -30/+80°C |
| Standard              | EN12531   |
| Weight                | 1.1KG     |
| Dynamic Load Capacity | 100KG     |
| Static Load Capacity  | 125KG     |

Apply to the stem with cam hole.