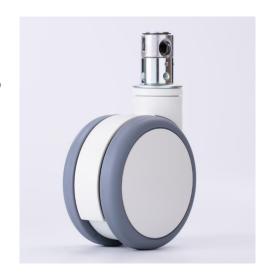

## Specification

T125C-2-062-D32X50-3D-2/30-1

125mm 3D-2 Central Locking Twin Caster (Without LOGO)

Caster with total lock and free Functions.

Twin wheels with precision ball bearing and covers. Housing and wheel core made of Nylon-PA6. High load-bearing capacity TPU wheel tread assures of quiet and stable rolling.

125mm

Apply to the stem with cam hole.