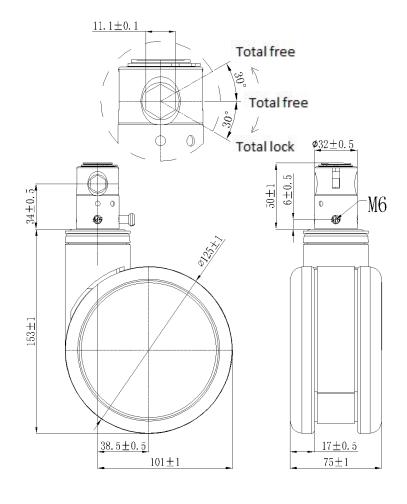

## **Technical Data**

Wheel Diameter

| Caster Width          | 75mm      |
|-----------------------|-----------|
| Tread Width           | 17mm      |
| Stem Diameter         | 32mm      |
| Stem Length           | 50mm      |
| Offset                | 38.5mm    |
| Swivel Radius         | 101mm     |
| Swivel Interference   | 202mm     |
| Overall Height        | 153mm     |
| Temperature           | -30/+80°C |
| Standard              | EN12531   |
| Weight                | 1.1KG     |
| Dynamic Load Capacity | 100KG     |
| Static Load Capacity  | 125KG     |