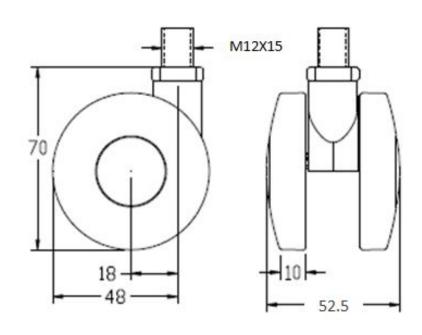

## **Technical Data**

**Static Load Capacity** 

| Wheel Diameter        | 60mm      |
|-----------------------|-----------|
| Caster Width          | 52.5mm    |
| Tread Width           | 10mm      |
| Bolt Diameter         | M12       |
| Bolt Length           | 15mm      |
| Offset                | 18mm      |
| Swivel Radius         | 48mm      |
| Swivel Interference   | 96mm      |
| Overall Height        | 70mm      |
| Temperature           | -30/+80°C |
| Standard              | EN12531   |
| Weight                | 0.13KG    |
| Dynamic Load Capacity | 30KG      |
|                       |           |

40KG