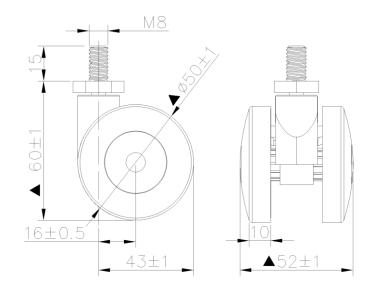

50mm

## **Technical Data**

Wheel Diameter

| Caster Width          | 52mm      |
|-----------------------|-----------|
| Tread Width           | 10mm      |
| Bolt Diameter         | M8        |
| Bolt Length           | 15mm      |
| Offset                | 16mm      |
| Swivel Radius         | 43mm      |
| Swivel Interference   | 86mm      |
| Overall Height        | 60mm      |
| Temperature           | -30/+80°C |
| Standard              | EN12531   |
| Weight                | 0.2KG     |
| Dynamic Load Capacity | 40KG      |
| Static Load Capacity  | 50KG      |