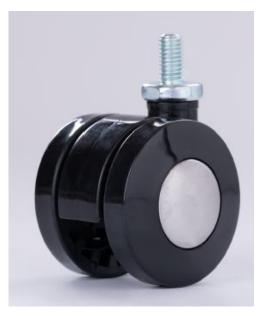

## Specification

www.caster.hk

T-40B-B-M10X15

Swivel twin wheel furniture caster, threaded stem Housing and wheel core made of high quality Nylon -PA6, which with perfect load-bearing capacity. Caster made to fit varies furnitures.