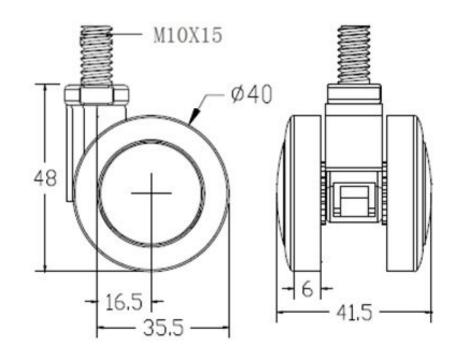

## **Technical Data**

| Wheel Diameter        | 40mm      |
|-----------------------|-----------|
| Caster Width          | 41.5mm    |
| Tread Width           | 6mm       |
| Bolt Diameter         | M10       |
| Bolt Length           | 15mm      |
| Offset                | 16.5mm    |
| Swivel Radius         | 35.5mm    |
| Swivel Interference   | 71mm      |
| Overall Height        | 48mm      |
| Temperature           | -30/+80°C |
| Standard              | EN12531   |
| Weight                | 0.1KG     |
| Dynamic Load Capacity | 20KG      |
| Static Load Capacity  | 25KG      |
|                       |           |