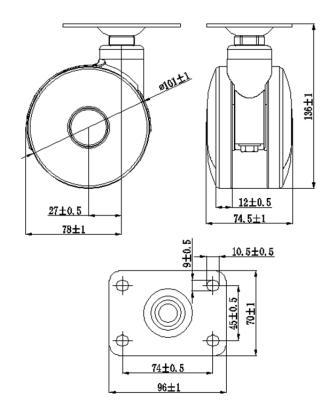

## **Technical Data**

| Wheel Diameter                          | 101mm    |   |
|-----------------------------------------|----------|---|
| Caster Width                            | 74.5mm   |   |
| Tread Width                             | 12mm     |   |
| Plate dimension                         | 96X70mn  | n |
| Distance between the plate hole 74X75mm |          |   |
| Offset                                  | 27mm     |   |
| Swivel Radius                           | 78mm     |   |
| Swivel Interference                     | 164mm    |   |
| Overall Height                          | 136mm    |   |
| Temperature                             | -30/+80℃ | 2 |
| Standard                                | EN12531  |   |
| Weight                                  | 0.67KG   |   |
| Dynamic Load Capacity                   | 80KG     |   |
| Static Load capacity                    | 100KG    |   |