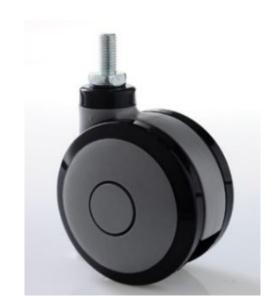

## Specification

T-100B-BG-M12X25

Swivel twin wheel, Threaded stem

Housing and wheel core made of high quality Nylon

 PA6, which with perfect load-bearing capacity, excellent oil resistivity, abrasive resistance, drug and chemical resistance for long life of our casters.

Wheel tread made of TPU material. It shows better resistance to weathering, fatigue and high temperature, it assures of quiet and stable rolling.

Inner wheel with precision bearing ensures the movement smooth and low noise.