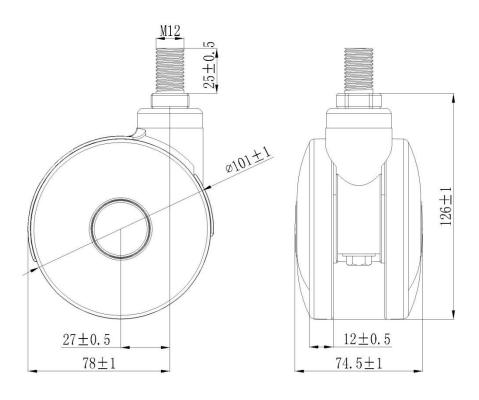

## **Technical Data**

Wheel Diameter

| Wheel Diameter        | 101111111 |
|-----------------------|-----------|
| Caster Width          | 74.5mm    |
| Tread Width           | 12mm      |
| Bolt Diameter         | M12       |
| Bolt Length           | 25mm      |
| Offset                | 27mm      |
| Swivel Radius         | 78mm      |
| Swivel Interference   | 164mm     |
| Overall Height        | 136mm     |
| Temperature           | -30/+80°C |
| Standard              | EN12531   |
| Weight                | 0.55KG    |
| Dynamic Load Capacity | 80KG      |
| Static Load Capacity  | 100KG     |
|                       |           |