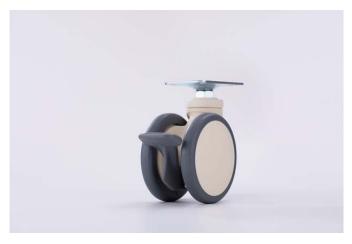

## SSD-75P-WG-59X47

75mm Swivel twin wheel caster with brake, top plate

RE

www.caster.hk

Housing and wheel core are made of high quality Nylon – PA6.The excellent oil resistivity, abrasive resistance, drug and chemical resistance ensure the long life of our casters.

Wheel surface made of TPE, weather resistance, fatigue resistance and temperature resistance, also has excellent shock absorption.

Inner wheel with precision bearing, it assures of quiet and stable rolling.