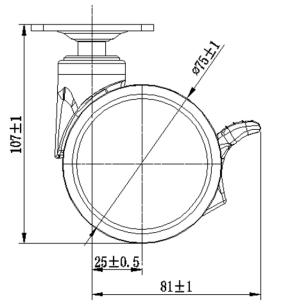

EN12531

0.29KG

60KG

75KG

| Technical Data      |           |
|---------------------|-----------|
| Wheel Diameter      | 75mm      |
| Caster Width        | 54mm      |
| Tread Width         | 13mm      |
| Plate dimension     | 59X47mm   |
| Plate hole Distance | 46X35mm   |
| Plate hole size     | 6.5mm     |
| Offset              | 25mm      |
| Swivel Radius       | 81mm      |
| Swivel interference | 162mm     |
| Overall height      | 107mm     |
| Temperature         | -30/+80°C |
|                     |           |