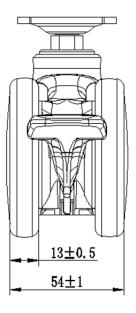

EN12531

0.29KG

60KG

75KG

| Technical Data      |           |
|---------------------|-----------|
| Wheel Diameter      | 75mm      |
| Caster Width        | 54mm      |
| Tread Width         | 13mm      |
| Plate dimension     | 59X47mm   |
| Plate hole Distance | 46X35mm   |
| Plate hole size     | 6.5mm     |
| Offset              | 25mm      |
| Swivel Radius       | 81mm      |
| Swivel interference | 162mm     |
| Overall height      | 107mm     |
| Temperature         | -30/+80°C |
|                     |           |