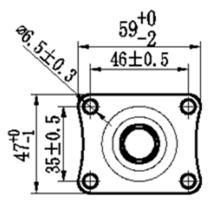

EN12531

0.29KG

60KG

75KG

| Technical Data      |           |
|---------------------|-----------|
| Wheel Diameter      | 75mm      |
| Caster Width        | 54mm      |
| Tread Width         | 13mm      |
| Plate dimension     | 59X47mm   |
| Plate hole Distance | 46X35mm   |
| Plate hole size     | 6.5mm     |
| Offset              | 25mm      |
| Swivel Radius       | 81mm      |
| Swivel interference | 162mm     |
| Overall height      | 107mm     |
| Temperature         | -30/+80°C |
|                     |           |