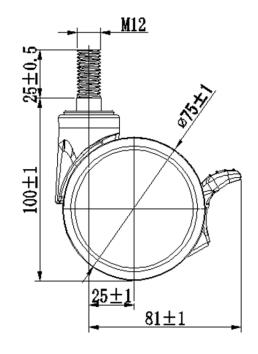

## **Technical Data**

| Wheel Diameter        | 75mm      |
|-----------------------|-----------|
| Caster Width          | 54mm      |
| Tread Width           | 13mm      |
| Stem diameter         | M12       |
| Stem length           | 25mm      |
| Offset                | 25mm      |
| Swivel Radius         | 81mm      |
| Swivel interference   | 162mm     |
| Overall height        | 100mm     |
| Temperature           | -30/+80°C |
| Standard              | EN12531   |
| Weight                | 0.25KG    |
| Dynamic load capacity | 60KG      |
| Static load capacity  | 75KG      |