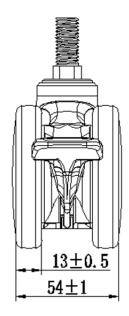

## **Technical Data**

| Wheel Diameter        | 75mm      |
|-----------------------|-----------|
| Caster Width          | 54mm      |
| Tread Width           | 13mm      |
| Stem diameter         | M12       |
| Stem length           | 25mm      |
| Offset                | 25mm      |
| Swivel Radius         | 81mm      |
| Swivel interference   | 162mm     |
| Overall height        | 100mm     |
| Temperature           | -30/+80°C |
| Standard              | EN12531   |
| Weight                | 0.25KG    |
| Dynamic load capacity | 60KG      |
| Static load capacity  | 75KG      |