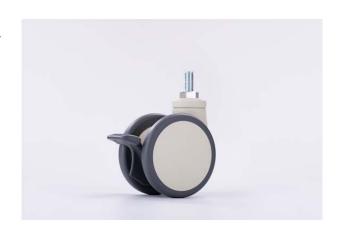

## Specification

SSD-75B-WG-M12X25-01

75mm Swivel twin wheel caster with brake, threaded stem

Housing and wheel core are made of high quality Nylon – PA6.The excellent oil resistivity, abrasive resistance, drug and chemical resistance ensure the long life of our casters.