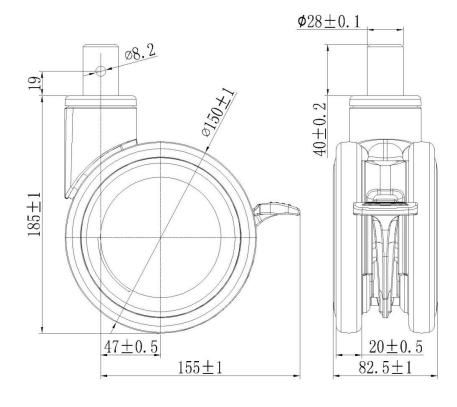

## **Technical Data**

| Wheel Diameter        | 150mm    |
|-----------------------|----------|
| Caster Width          | 82.5mm   |
| Tread Width           | 20mm     |
| Bolt diameter         | 28mm     |
| Bolt length           | 40mm     |
| Offset                | 47mm     |
| Swivel Radius         | 155mm    |
| Swivel interference   | 310mm    |
| Overall height        | 185mm    |
| Temperature           | -30/+80℃ |
| Standard              | EN12531  |
| Weight                | 1.20KG   |
| Dynamic load capacity | 120KG    |
| Static load capacity  | 150KG    |