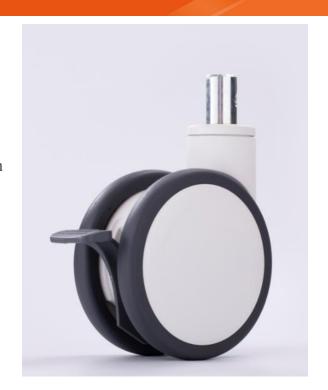

## Specification

SSD-150R-062-D28X40 150mm Swivel twin wheel caster with brake, Round stem

Housing and wheel core are made of high quality Nylon – PA6.The excellent oil resistivity, abrasive resistance, drug and chemical resistance ensure the long life of our casters.

Wheel core made of PP and the wheel surface made of TPE, weather resistance, fatigue resistance and temperature resistance, also has excellent shock absorption.

Inner wheel with precision bearing, it assures of quiet and stable rolling.