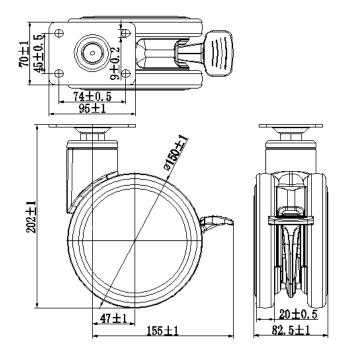

## **Technical Data**

Wheel Diameter 150mm

Caster Width 82.5mm

Tread Width 20mm

Plate dimension 95X70mm

Plate hole Distance 75X45mm

Plate hole size 9mm

Offset 47mm

Swivel Radius 155mm

Swivel interference 310mm

Overall height 202mm

Temperature -30/+80°C

Standard EN12531

Weight 1.32KG

Dynamic load capacity 120KG

Static load capacity 150KG