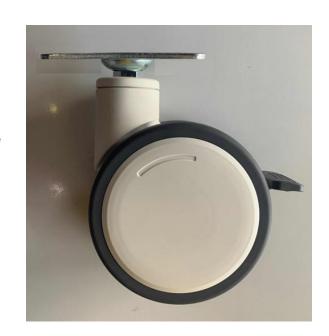

## Specification

SSD-150P-062-95X70 150mm Swivel twin wheel caster with brake, Top plate

Housing and wheel core are made of high quality Nylon – PA6.The excellent oil resistivity, abrasive resistance, drug and chemical resistance ensure the long life of our casters.

Wheel core made of PP and the wheel surface made of TPE, weather resistance, fatigue resistance and temperature resistance, also has excellent shock absorption.

Inner wheel with precision bearing, it assures of quiet and stable rolling.