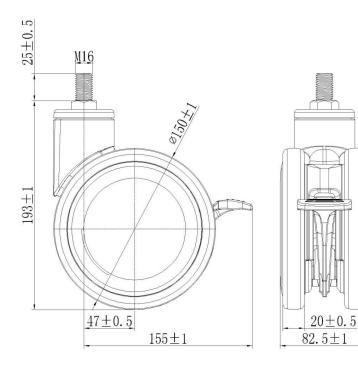

## **Technical Data**

Wheel Diameter

| Caster Width          | 82.5mm    |
|-----------------------|-----------|
| Tread Width           | 20mm      |
| Bolt diameter         | M16       |
| Bolt length           | 25mm      |
| Offset                | 47mm      |
| Swivel Radius         | 155mm     |
| Swivel interference   | 310mm     |
| Overall height        | 193mm     |
| Temperature           | -30/+80°C |
| Standard              | EN12531   |
| Weight                | 1.20KG    |
| Dynamic load capacity | 120KG     |
| Static load capacity  | 150KG     |