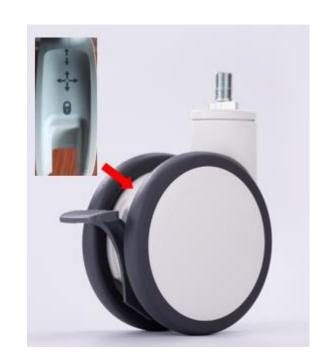

## Specification

SSD-150B-062-M16X25-3D 150mm Swivel twin wheel caster, Threaded stem

Housing and wheel core are made of high quality Nylon – PA6. The excellent oil resistivity, abrasive resistance, drug and chemical resistance ensure the long life of our casters.

Wheel core made of PP and the wheel surface made of TPU, with excellent shock absorption, safe and reliable.

Inner wheel with precision bearing, it assures of quiet and stable rolling.

150mm