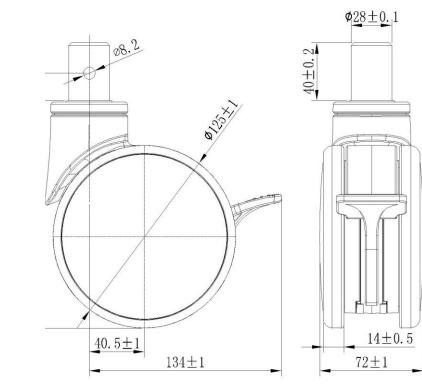

## **Technical Data**

| Wheel Diameter        | 125mm     |
|-----------------------|-----------|
| Caster Width          | 72mm      |
| Tread Width           | 14mm      |
| Bolt diameter         | 28mm      |
| Bolt length           | 40mm      |
| Offset                | 40.5mm    |
| Swivel Radius         | 134mm     |
| Swivel interference   | 268mm     |
| Overall height        | 158mm     |
| Temperature           | -30/+80°C |
| Standard              | EN12531   |
| Weight                | 0.98KG    |
| Dynamic load capacity | 100KG     |
| Static load capacity  | 125KG     |
|                       |           |