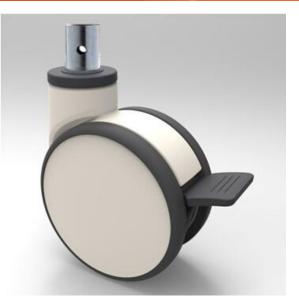

SÈCURE
 让每一次移动 都随心所欲

 № ● ● ● ● ● ●

Specification

www.caster.hk

SSD-125R-WG-D28X40

125mm Swivel twin wheel caster with brake, Round stem

Housing and wheel core are made of high quality Nylon -PA6.The excellent oil resistivity, abrasive resistance, drug and chemical resistance ensure the long life of our casters.

Wheel core made of PP and the wheel surface made of TPE, weather resistance, fatigue resistance and temperature resistance, also has excellent shock absorption.

Inner wheel with precision bearing, it assures of quiet and stable rolling.