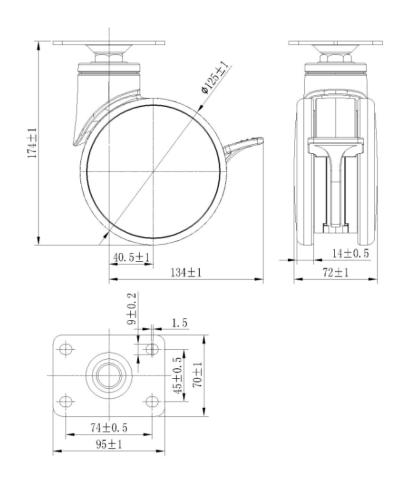

## **Technical Data**

| Wheel Diameter        | 125mm     |  |
|-----------------------|-----------|--|
| Caster Width          | 72mm      |  |
| Tread Width           | 14mm      |  |
| Plate dimension       | 95X70mm   |  |
| Plate hole Distance   | 75X45mm   |  |
| Plate hole size       | 9mm       |  |
| Offset                | 40.5mm    |  |
| Swivel Radius         | 134mm     |  |
| Swivel interference   | 268mm     |  |
| Overall height        | 174mm     |  |
| Temperature           | -30/+80°C |  |
| Standard              | EN12531   |  |
| Weight                | 1.03KG    |  |
| Dynamic load capacity | 100KG     |  |
| Static load capacity  | 125KG     |  |