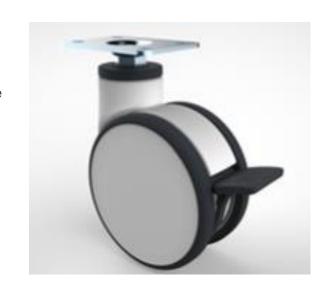

## Specification

SSD-125P-WG-95X70 125mm Swivel twin wheel caster with brake, Top plate

Housing and wheel core are made of high quality Nylon – PA6.The excellent oil resistivity, abrasive resistance, drug and chemical resistance ensure the long life of our casters.

Wheel core made of PP and the wheel surface made of TPE, weather resistance, fatigue resistance and temperature resistance, also has excellent shock absorption.

Inner wheel with precision bearing, it assures of quiet and stable rolling.