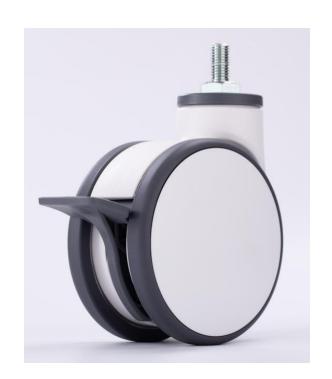

## Specification

SSD-125B-WG-M12X25 125mm Swivel twin wheel caster, Threaded stem

Housing and wheel core are made of high quality Nylon – PA6. The excellent oil resistivity, abrasive resistance, drug and chemical resistance ensure the long life of our casters.

Wheel core made of PP and the wheel surface made of TPU, with excellent shock absorption, safe and reliable.

Inner wheel with precision bearing, it assures of quiet and stable rolling.

125mm