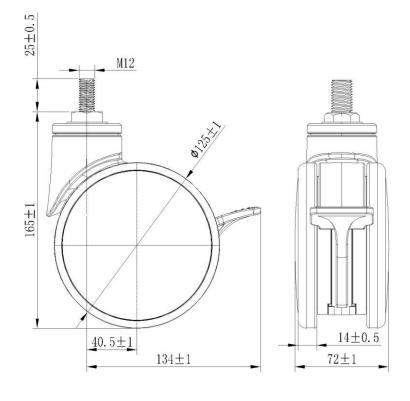

## **Technical Data**

Wheel Diameter

| Caster Width          | 72mm     |
|-----------------------|----------|
| Tread Width           | 14mm     |
| Bolt diameter         | M12      |
| Bolt length           | 25mm     |
| Offset                | 40.5mm   |
| Swivel Radius         | 134mm    |
| Swivel interference   | 268mm    |
| Overall height        | 165mm    |
| Temperature           | -30/+80℃ |
| Standard              | EN12531  |
| Weight                | 0.98KG   |
| Dynamic load capacity | 100KG    |
| Static load capacity  | 125KG    |