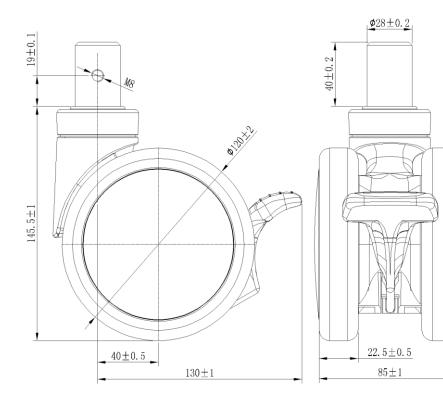

## **Technical Data**

| Wheel Diameter        | 120mm     |
|-----------------------|-----------|
| Caster Width          | 85mm      |
| Tread Width           | 22.5mm    |
| Bolt diameter         | 28mm      |
| Bolt length           | 40mm      |
| Offset                | 40mm      |
| Swivel Radius         | 130mm     |
| Swivel interference   | 260mm     |
| Overall height        | 145.5mm   |
| Temperature           | -30/+80°C |
| Standard              | EN12531   |
| Weight                | 1.16KG    |
| Dynamic load capacity | 100KG     |
| Static load capacity  | 120KG     |