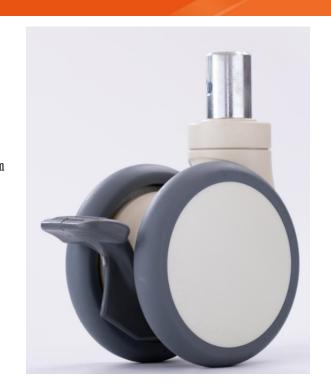

## Specification

SSD-120R-WG-D28X40 120mm Swivel twin wheel caster with brake, Round stem

Housing and wheel core are made of high quality Nylon – PA6.The excellent oil resistivity, abrasive resistance, drug and chemical resistance ensure the long life of our casters.

Wheel core made of PP and the wheel surface made of TPE, weather resistance, fatigue resistance and temperature resistance, also has excellent shock absorption.

Inner wheel with precision bearing, it assures of quiet and stable rolling.