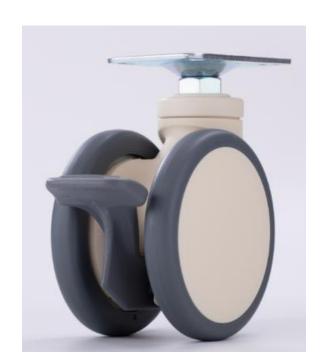

## Specification

SSD-120P-WG-95X70 120mm Swivel twin wheel caster with brake, Top plate

Housing and wheel core are made of high quality Nylon – PA6.The excellent oil resistivity, abrasive resistance, drug and chemical resistance ensure the long life of our casters.

Wheel core made of PP and the wheel surface made of TPE, weather resistance, fatigue resistance and temperature resistance, also has excellent shock absorption.

Inner wheel with precision bearing, it assures of quiet and stable rolling.