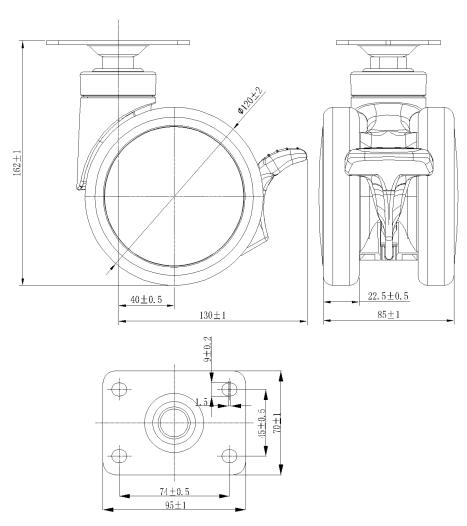

## **Technical Data**

Wheel Diameter

| Caster Width        | 85mm      |
|---------------------|-----------|
| Tread Width         | 22.5mm    |
| Plate dimension     | 95X70mm   |
| Plate hole Distance | 75X45mm   |
| Plate hole size     | 9mm       |
| Offset              | 40mm      |
| Swivel Radius       | 130mm     |
| Swivel interference | 260mm     |
| Overall height      | 162mm     |
| Temperature         | -30/+80°C |
| Standard            | EN12531   |
| Weight              | 1.03KG    |