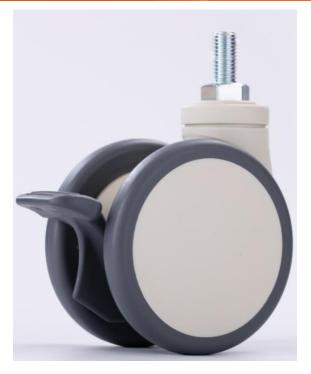

SÈCURE <sup>施可瑞</sup> ● ● ● ● ● ●

Specification

www.caster.hk

SSD-120B-WG-M12X25-N

120mm Swivel twin wheel caster with brake, threaded stem

Housing and wheel core are made of high quality Nylon -PA6.The excellent oil resistivity, abrasive resistance, drug and chemical resistance ensure the long life of our casters.

Wheel core made of PP and the wheel surface made of TPE, weather resistance, fatigue resistance and temperature resistance, also has excellent shock absorption.

Inner wheel with precision bearing, it assures of quiet and stable rolling.