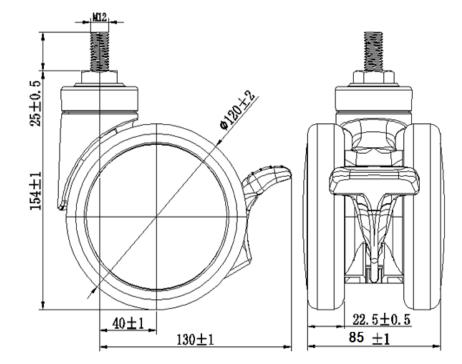

## **Technical Data**

| Wheel Diameter        | 120mm     |
|-----------------------|-----------|
| Caster Width          | 85mm      |
| Tread Width           | 22.5mm    |
| Stem diameter         | M12       |
| Stem length           | 25mm      |
| Offset                | 40mm      |
| Swivel Radius         | 130mm     |
| Swivel interference   | 260mm     |
| Overall height        | 154mm     |
| Temperature           | -30/+80°C |
| Standard              | EN12531   |
| Weight                | 0.95KG    |
| Dynamic load capacity | 100KG     |
| Static load capacity  | 120KG     |
|                       |           |