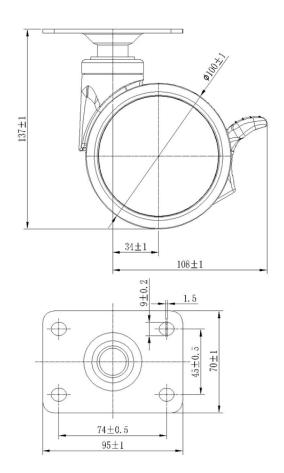

## **Technical Data**

Wheel Diameter

Static load capacity

| Wilcer Diameter       | 100111111 |
|-----------------------|-----------|
| Caster Width          | 68mm      |
| Tread Width           | 16mm      |
| Plate dimension       | 95X70mm   |
| Plate hole Distance   | 74X45mm   |
| Plate hole size       | 9mm       |
| Offset                | 34mm      |
| Swivel Radius         | 108mm     |
| Swivel interference   | 216mm     |
| Overall height        | 137mm     |
| Temperature           | -30/+80°C |
| Standard              | EN12531   |
| Weight                | 0.69KG    |
| Dynamic load capacity | 80KG      |
|                       |           |