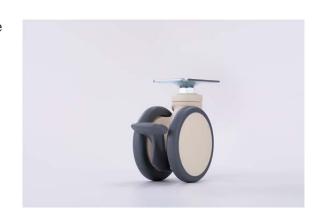

## Specification

SSD-100P-WG-95X70

100mm Swivel twin wheel caster with brake, Top plate

Housing and wheel core are made of high quality Nylon –PA6.The excellent oil resistivity, abrasive resistance, drug and chemical resistance ensure the long life of our casters.

Wheel surface made of TPE, weather resistance, fatigue resistance and temperature resistance, also has excellent shock absorption.

Inner wheel with precision bearing, it assures of quiet and stable rolling.