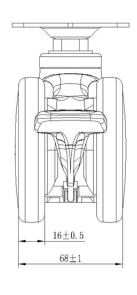

## **Technical Data**

Wheel Diameter

Static load capacity

| Wilcer Diameter       | 100111111 |
|-----------------------|-----------|
| Caster Width          | 68mm      |
| Tread Width           | 16mm      |
| Plate dimension       | 95X70mm   |
| Plate hole Distance   | 74X45mm   |
| Plate hole size       | 9mm       |
| Offset                | 34mm      |
| Swivel Radius         | 108mm     |
| Swivel interference   | 216mm     |
| Overall height        | 137mm     |
| Temperature           | -30/+80°C |
| Standard              | EN12531   |
| Weight                | 0.69KG    |
| Dynamic load capacity | 80KG      |
|                       |           |