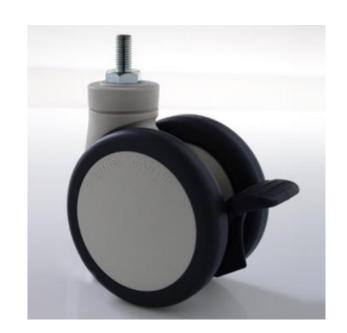

## Specification

SSD-100B-WG-M12X25 100mm Swivel twin wheel caster with brake, threaded stem

Housing and wheel core are made of high quality Nylon – PA6.The excellent oil resistivity, abrasive resistance, drug and chemical resistance ensure the long life of our casters.

Wheel surface made of TPE, weather resistance, fatigue resistance and temperature resistance, also has excellent shock absorption.

Inner wheel with precision bearing, it assures of quiet and stable rolling.