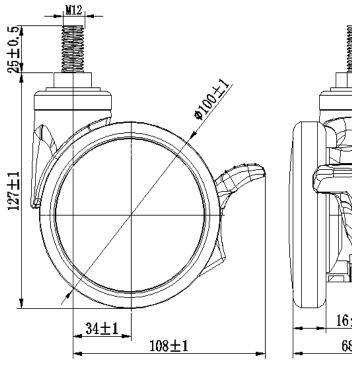

## **Technical Data**

Static load capacity

| Wheel Diameter        | 100mm     |
|-----------------------|-----------|
| Caster Width          | 68mm      |
| Tread Width           | 16mm      |
| Stem diameter         | M12       |
| Stem length           | 25mm      |
| Offset                | 34mm      |
| Swivel Radius         | 108mm     |
| Swivel interference   | 216mm     |
| Overall height        | 127mm     |
| Temperature           | -30/+80°C |
| Standard              | EN12531   |
| Weight                | 0.54KG    |
| Dynamic load capacity | 80KG      |