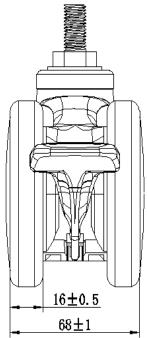

## **Technical Data**

Static load capacity

| Wheel Diameter        | 100mm     |
|-----------------------|-----------|
| Caster Width          | 68mm      |
| Tread Width           | 16mm      |
| Stem diameter         | M12       |
| Stem length           | 25mm      |
| Offset                | 34mm      |
| Swivel Radius         | 108mm     |
| Swivel interference   | 216mm     |
| Overall height        | 127mm     |
| Temperature           | -30/+80°C |
| Standard              | EN12531   |
| Weight                | 0.54KG    |
| Dynamic load capacity | 80KG      |