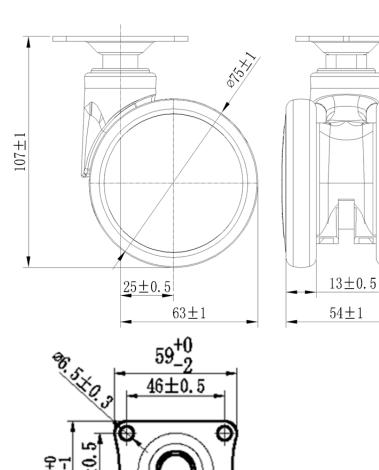

| 75mm      |
|-----------|
| 54mm      |
| 13mm      |
| 59X47mm   |
| 46X35mm   |
| 6.5mm     |
| 25mm      |
| 63mm      |
| 126mm     |
| 107mm     |
| -30/+80°C |
| EN12531   |
| 0.29KG    |
| 60KG      |
| 75KG      |
|           |
|           |