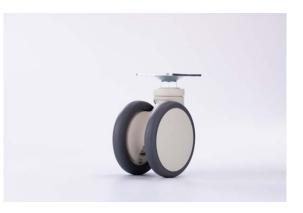

让每一次移动 都随心所欲
● ● ● ● ● ●

Specification

www.caster.hk

S-75P-WG-59X47 75mm Swiveltwin wheel caster, top plate

E

Housing and wheel core are made of high quality Nylon – PA6.The excellent oil resistivity, abrasive resistance, drug and chemical resistance ensure the long life of our casters.

Wheel surface made of TPE, weather resistance, fatigue resistance and temperature resistance, also has excellent shock absorption.

Inner wheel with precision bearing, it assures of quiet and stable rolling.