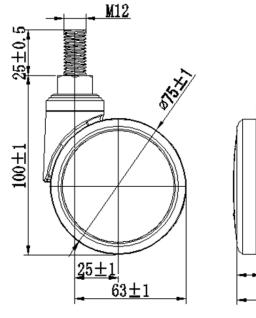

## **Technical Data**

| Wheel Diameter        | 75mm      |
|-----------------------|-----------|
| Caster Width          | 54mm      |
| Tread Width           | 13mm      |
| Stem diameter         | M12       |
| Stem length           | 25mm      |
| Offset                | 25mm      |
| Swivel Radius         | 63mm      |
| Swivel interference   | 126mm     |
| Overall height        | 100mm     |
| Temperature           | -30/+80°C |
| Standard              | EN12531   |
| Weight                | 0.25KG    |
| Dynamic load capacity | 60KG      |
| Static load capacity  | 75KG      |
|                       |           |