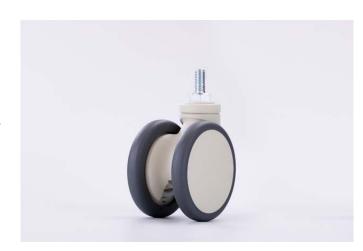

## Specification

S-75B-WG-M12X25-01 75mm Swivel twin wheel caster, threaded stem

Housing and wheel core are made of high quality Nylon – PA6.The excellent oil resistivity, abrasive resistance, drug and chemical resistance ensure the long life of our casters.

Wheel surface made of TPE, weather resistance, fatigue resistance and temperature resistance, also has excellent shock absorption.

Inner wheel with precision bearing, it assures of quiet and stable rolling.