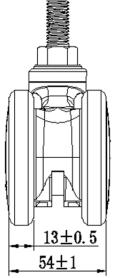

## **Technical Data**

| Wheel Diameter        | 75mm      |
|-----------------------|-----------|
| Caster Width          | 54mm      |
| Tread Width           | 13mm      |
| Stem diameter         | M12       |
| Stem length           | 25mm      |
| Offset                | 25mm      |
| Swivel Radius         | 63mm      |
| Swivel interference   | 126mm     |
| Overall height        | 100mm     |
| Temperature           | -30/+80°C |
| Standard              | EN12531   |
| Weight                | 0.25KG    |
| Dynamic load capacity | 60KG      |
| Static load capacity  | 75KG      |
|                       |           |