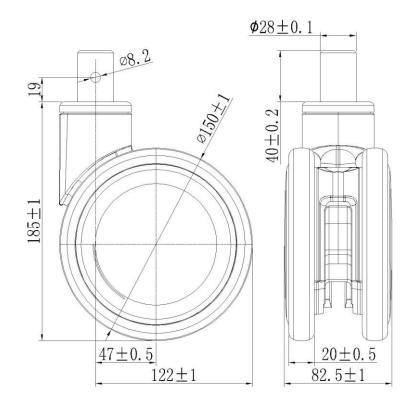

## **Technical Data**

| Wheel Diameter        | 150mm     |
|-----------------------|-----------|
| Caster Width          | 82.5mm    |
| Tread Width           | 20mm      |
| Bolt diameter         | 28mm      |
| Bolt length           | 40mm      |
| Offset                | 47mm      |
| Swivel Radius         | 122mm     |
| Swivel interference   | 244mm     |
| Overall height        | 185mm     |
| Temperature           | -30/+80°C |
| Standard              | EN12531   |
| Weight                | 1.00KG    |
| Dynamic load capacity | 120KG     |
| Static load capacity  | 150KG     |