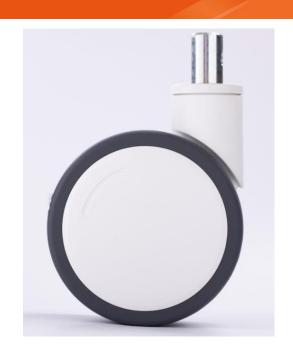

## Specification

S-150R-062-D28X40 150mm Swivel twin wheel caster, Round stem

Housing and wheel core are made of high quality Nylon – PA6.The excellent oil resistivity, abrasive resistance, drug and chemical resistance ensure the long life of our casters.

Wheel core made of PP and the wheel surface made of TPE, weather resistance, fatigue resistance and temperature resistance, also has excellent shock absorption.

Inner wheel with precision bearing, it assures of quiet and stable rolling.