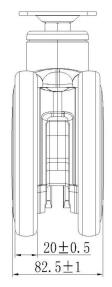

## **Technical Data**

Wheel Diameter 150mm

Caster Width 82.5mm

Tread Width 20mm

Plate dimension 95X70mm

Plate hole Distance 74X45mm

Plate hole size 9mm

Offset 47mm

Swivel Radius 122mm

Swivel interference 244mm

Overall height 202mm

Temperature -30/+80°C

Standard EN12531

Weight 1.2KG

Dynamic load capacity 120KG

Static load capacity 150KG