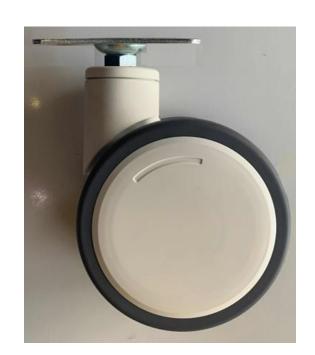

## Specification

S-150P-062-95X70 150mm Swivel twin wheel caster, Top plate

Housing and wheel core are made of high quality Nylon – PA6.The excellent oil resistivity, abrasive resistance, drug and chemical resistance ensure the long life of our casters.

Wheel core made of PP and the wheel surface made of TPE, weather resistance, fatigue resistance and temperature resistance, also has excellent shock absorption.

Inner wheel with precision bearing, it assures of quiet and stable rolling.