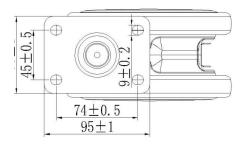

## **Technical Data**

Wheel Diameter 150mm

Caster Width 82.5mm

Tread Width 20mm

Plate dimension 95X70mm

Plate hole Distance 74X45mm

Plate hole size 9mm

Offset 47mm