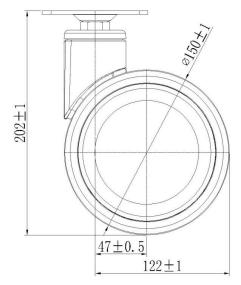

## **Technical Data**

Wheel Diameter 150mm

Caster Width 82.5mm

Tread Width 20mm

Plate dimension 95X70mm

Plate hole Distance 74X45mm

Plate hole size 9mm

Offset 47mm

Swivel Radius 122mm

Swivel interference 244mm

Overall height 202mm

Temperature -30/+80°C

Standard EN12531

Weight 1.2KG

Dynamic load capacity 120KG

Static load capacity 150KG