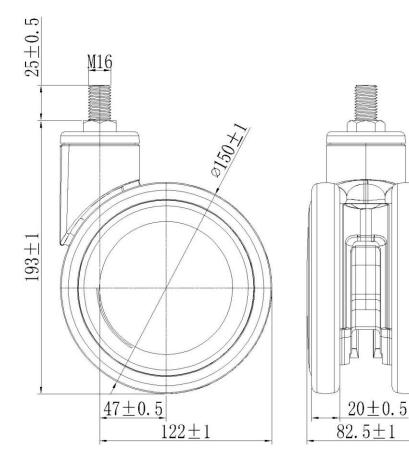

## **Technical Data**

Wheel Diameter

| Wheel Diameter        | 13011111  |
|-----------------------|-----------|
| Caster Width          | 82.5mm    |
| Tread Width           | 20mm      |
| Bolt diameter         | M16       |
| Bolt length           | 25mm      |
| Offset                | 47mm      |
| Swivel Radius         | 122mm     |
| Swivel interference   | 244mm     |
| Overall height        | 193mm     |
| Temperature           | -30/+80°C |
| Standard              | EN12531   |
| Weight                | 1.0KG     |
| Dynamic load capacity | 120KG     |
| Static load capacity  | 150KG     |
|                       |           |