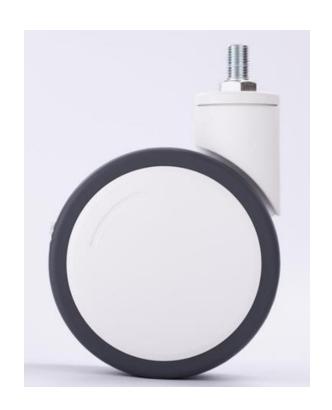

## Specification

S-150B-062-M16X25 150mm Swivel twin wheel caster, Threaded stem

Housing and wheel core are made of high quality Nylon – PA6.The excellent oil resistivity, abrasive resistance, drug and chemical resistance ensure the long life of our casters.

Wheel core made of PP and the wheel surface made of TPU, with excellent shock absorption, safe and reliable.

Inner wheel with precision bearing, it assures of quiet and stable rolling.

150mm