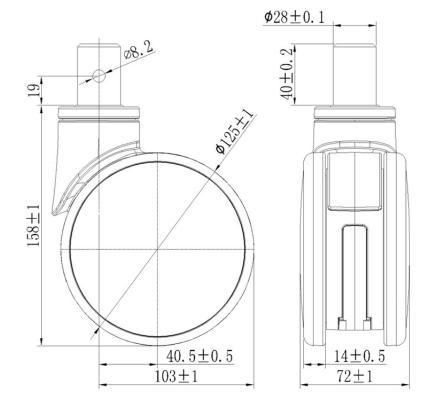

## **Technical Data**

| Wheel Diameter        | 125mm     |
|-----------------------|-----------|
| Caster Width          | 72mm      |
| Tread Width           | 14mm      |
| Stem diameter         | 28mm      |
| Stem length           | 40mm      |
| Offset                | 40.5mm    |
| Swivel Radius         | 103mm     |
| Swivel interference   | 206mm     |
| Overall height        | 158mm     |
| Temperature           | -30/+80°C |
| Standard              | EN12531   |
| Weight                | 0.98KG    |
| Dynamic load capacity | 100KG     |
| Static load capacity  | 125KG     |