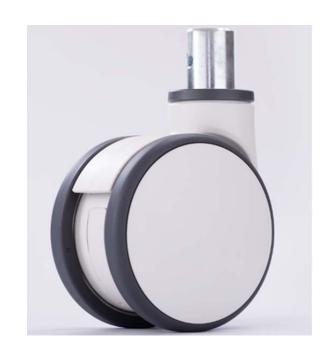

## Specification

S-125R-WG-D28X40 125mm Swivel twin wheel caster, Round stem

Housing and wheel core are made of high quality Nylon – PA6.The excellent oil resistivity, abrasive resistance, drug and chemical resistance ensure the long life of our casters.

Wheel core made of PP and the wheel surface made of TPU, with excellent shock absorption, safe and reliable.

Inner wheel with precision bearing, it assures of quiet and stable rolling.