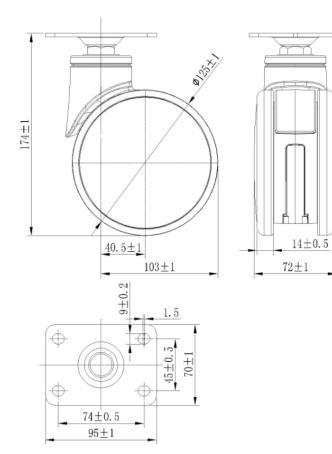

## **Technical Data**

| Wheel Diameter        | 125mm     |
|-----------------------|-----------|
| Caster Width          | 72mm      |
| Tread Width           | 14mm      |
| Plate dimension       | 95X70mm   |
| Plate hole Distance   | 74X45mm   |
| Plate hole size       | 9mm       |
| Offset                | 40.5mm    |
| Swivel Radius         | 103mm     |
| Swivel interference   | 206mm     |
| Overall height        | 174mm     |
| Temperature           | -30/+80°C |
| Standard              | EN12531   |
| Weight                | 1.03KG    |
| Dynamic load capacity | 100KG     |
| Static load capacity  | 125KG     |