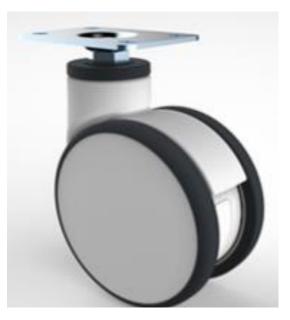

LGURE
 让每一次移动都随心所欲

 施可瑞
 •
 •
 •

Specification

www.caster.hk

S-125P-WG-95X70 125mm Swivel twin wheel caster, Top plate

Housing and wheel core are made of high quality Nylon -PA6.The excellent oil resistivity, abrasive resistance, drug and chemical resistance ensure the long life of our casters.

Wheel core made of PP and the wheel surface made of TPE, weather resistance, fatigue resistance and temperature resistance, also has excellent shock absorption.

Inner wheel with precision bearing, it assures of quiet and stable rolling.