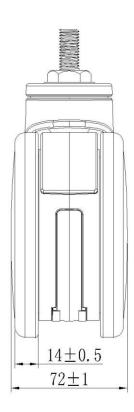

## **Technical Data**

| 125mm     |
|-----------|
| 72mm      |
| 14mm      |
| M12       |
| 25mm      |
| 40.5mm    |
| 103mm     |
| 206mm     |
| 165mm     |
| -30/+80°C |
| EN12531   |
| 0.92KG    |
| 100KG     |
| 125KG     |
|           |