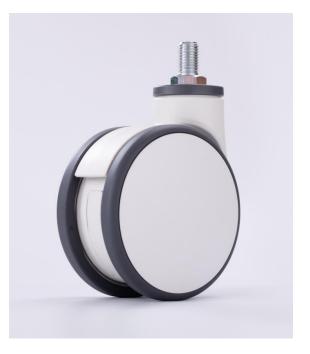

SÈCURE
让每一次移动都随心所欲

Image: Barrier B

Specification

www.caster.hk

S-125B-WG-M12X25

125mm Swivel twin wheel caster, Threaded stem

Housing and wheel core are made of high quality Nylon -PA6.The excellent oil resistivity, abrasive resistance, drug and chemical resistance ensure the long life of our casters.

Wheel core made of PP and the wheel surface made of TPU, with excellent shock absorption, safe and reliable.

Inner wheel with precision bearing, it assures of quiet and stable rolling.