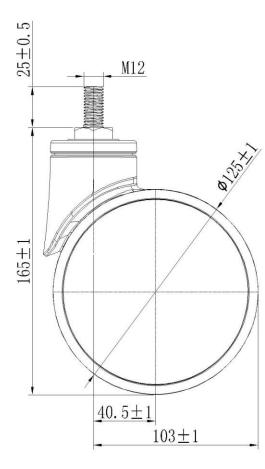

## **Technical Data**

| 125mm     |
|-----------|
| 72mm      |
| 14mm      |
| M12       |
| 25mm      |
| 40.5mm    |
| 103mm     |
| 206mm     |
| 165mm     |
| -30/+80°C |
| EN12531   |
| 0.92KG    |
| 100KG     |
| 125KG     |
|           |