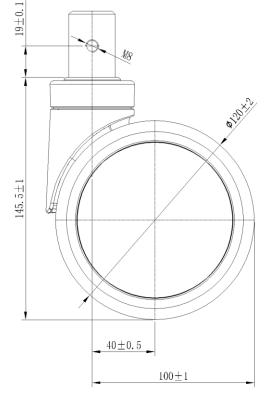

## **Technical Data**

| Wheel Diameter        | 120mm     |
|-----------------------|-----------|
| Caster Width          | 85mm      |
| Tread Width           | 22.5mm    |
| Bolt diameter         | 28mm      |
| Bolt length           | 40mm      |
| Offset                | 40mm      |
| Swivel Radius         | 100mm     |
| Swivel interference   | 200mm     |
| Overall height        | 145.5mm   |
| Temperature           | -30/+80°C |
| Standard              | EN12531   |
| Weight                | 1.06KG    |
| Dynamic load capacity | 100KG     |
| Static load capacity  | 120KG     |