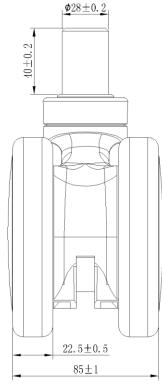

## **Technical Data**

| Wheel Diameter        | 120mm     |
|-----------------------|-----------|
| Caster Width          | 85mm      |
| Tread Width           | 22.5mm    |
| Bolt diameter         | 28mm      |
| Bolt length           | 40mm      |
| Offset                | 40mm      |
| Swivel Radius         | 100mm     |
| Swivel interference   | 200mm     |
| Overall height        | 145.5mm   |
| Temperature           | -30/+80°C |
| Standard              | EN12531   |
| Weight                | 1.06KG    |
| Dynamic load capacity | 100KG     |
| Static load capacity  | 120KG     |