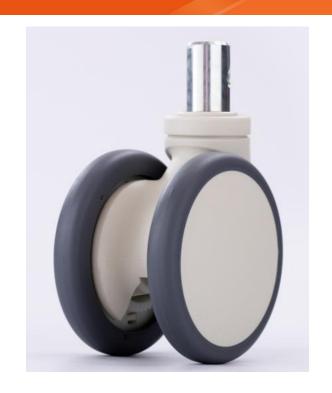

## Specification

S-120R-WG-D28X40 120mm Swivel twin wheel caster, Round stem

Housing and wheel core are made of high quality Nylon – PA6.The excellent oil resistivity, abrasive resistance, drug and chemical resistance ensure the long life of our casters.

Wheel core made of PP and the wheel surface made of TPE, weather resistance, fatigue resistance and temperature resistance, also has excellent shock absorption.

Inner wheel with precision bearing, it assures of quiet and stable rolling.