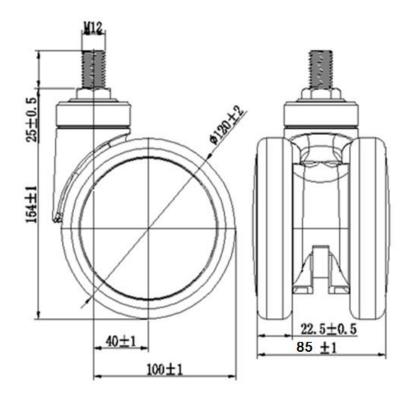

## **Technical Data**

| Wheel Diameter        | 120mm     |
|-----------------------|-----------|
| Caster Width          | 85mm      |
| Tread Width           | 22.5mm    |
| Stem diameter         | M12       |
| Stem length           | 25mm      |
| Offset                | 40mm      |
| Swivel Radius         | 100mm     |
| Swivel interference   | 200mm     |
| Overall height        | 154mm     |
| Temperature           | -30/+80°C |
| Standard              | EN12531   |
| Weight                | 0.90KG    |
| Dynamic load capacity | 100KG     |
| Static load capacity  | 120KG     |
|                       |           |