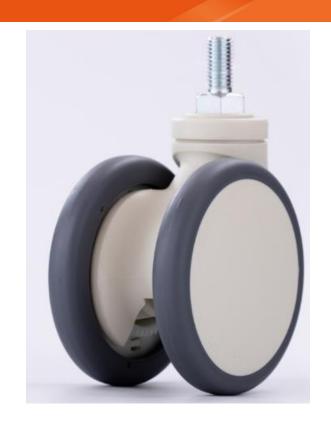

## Specification

S-120B-WG-M12X25-N 120mm Swivel twin wheel caster, threaded stem

Housing and wheel core are made of high quality Nylon – PA6.The excellent oil resistivity, abrasive resistance, drug and chemical resistance ensure the long life of our casters.

Wheel core made of PP and the wheel surface made of TPE, weather resistance, fatigue resistance and temperature resistance, also has excellent shock absorption.

Inner wheel with precision bearing, it assures of quiet and stable rolling.