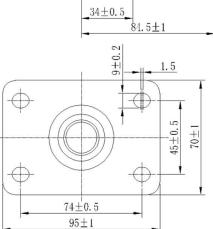

## **Technical Data**

Wheel Diameter 100mm

Caster Width 68mm

Tread Width 16mm

Plate dimension 95X70mm

Plate hole Distance 74X45mm

Plate hole size 9mm

Offset 34mm