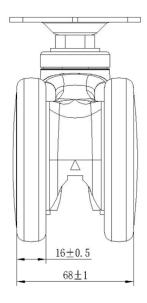

## **Technical Data**

Wheel Diameter 100mm

Caster Width 68mm

Tread Width 16mm

Plate dimension 95X70mm

Plate hole Distance 74X45mm

Plate hole size 9mm

Offset 34mm