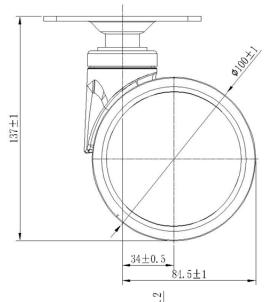

## **Technical Data**

Wheel Diameter 100mm

Caster Width 68mm

Tread Width 16mm

Plate dimension 95X70mm

Plate hole Distance 74X45mm

Plate hole size 9mm

Offset 34mm

Swivel Radius 84.5mm

Swivel interference 169mm

Overall height 137mm

Temperature -30/+80°C

Standard EN12531

Weight 0.61KG

Dynamic load capacity 80KG

Static load capacity 100KG