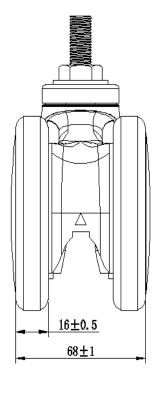

## **Technical Data**

Static load capacity

| Wheel Diameter        | 100mm     |
|-----------------------|-----------|
| Caster Width          | 68mm      |
| Tread Width           | 16mm      |
| Stem diameter         | M12       |
| Stem length           | 25mm      |
| Offset                | 34mm      |
| Swivel Radius         | 84.5mm    |
| Swivel interference   | 169mm     |
| Overall height        | 127mm     |
| Temperature           | -30/+80°C |
| Standard              | EN12531   |
| Weight                | 0.5KG     |
| Dynamic load capacity | 80KG      |
|                       |           |

100KG