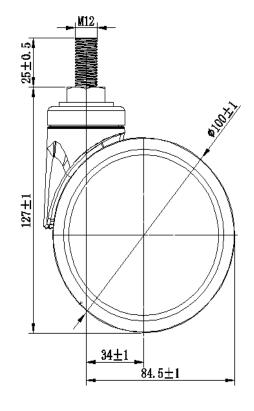

## **Technical Data**

Static load capacity

| Wheel Diameter        | 100mm     |
|-----------------------|-----------|
| Caster Width          | 68mm      |
| Tread Width           | 16mm      |
| Stem diameter         | M12       |
| Stem length           | 25mm      |
| Offset                | 34mm      |
| Swivel Radius         | 84.5mm    |
| Swivel interference   | 169mm     |
| Overall height        | 127mm     |
| Temperature           | -30/+80°C |
| Standard              | EN12531   |
| Weight                | 0.5KG     |
| Dynamic load capacity | 80KG      |
|                       |           |

100KG