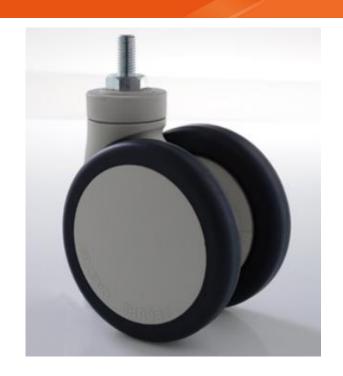

## Specification

S-100B-WG-M12X25 100mm Swivel twin wheel caster, threaded stem

Housing and wheel core are made of high quality Nylon – PA6.The excellent oil resistivity, abrasive resistance, drug and chemical resistance ensure the long life of our casters.

Wheel surface made of TPE, weather resistance, fatigue resistance and temperature resistance, also has excellent shock absorption.

Inner wheel with precision bearing, it assures of quiet and stable rolling.