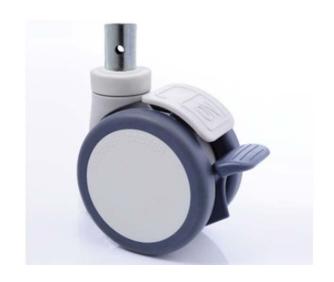

## 120mm twin wheel reset castors, Round Stem

Swivel twin wheel reset caster with brake, round stem

The housing and core are made of high quality Nylon –PA6, with excellent oil resistance, wear resistance and chemical resistance ensure the service life of the caster.

Wheel surface made of TPE, It has excellent resistance to oil, water, chemicals and mold. also has excellent shock absorption.

Inner wheel with precision bearing, it assures of quiet and stable rolling.