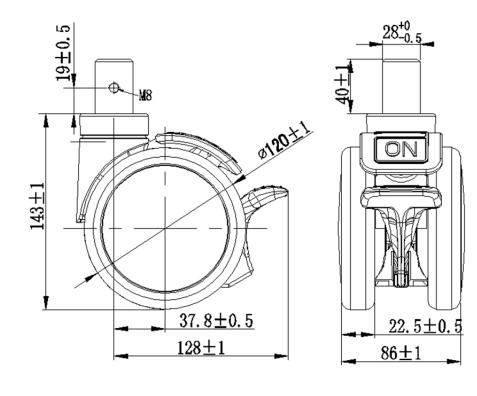

## **Technical Data**

| Wheel Diameter        | 120mm     |
|-----------------------|-----------|
| Caster Width          | 86mm      |
| Tread Width           | 22.5mm    |
| Stem diameter         | 28mm      |
| Stem length           | 40mm      |
| Offset                | 37.8mm    |
| Swivel Radius         | 128mm     |
| Swivel interference   | 256mm     |
| Overall height        | 143mm     |
| Temperature           | -30/+80°C |
| Standard              | EN12531   |
| Weight                | 1KG       |
| Dynamic load capacity | 100KG     |
| Static load capacity  | 120KG     |