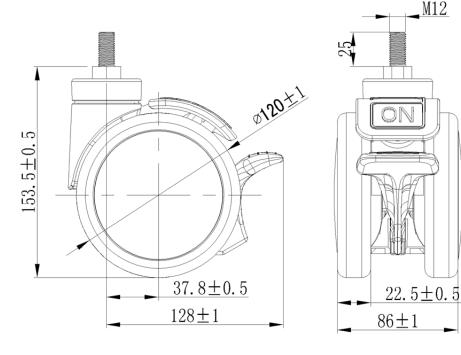

## Specification

RSD-120B-WG-M12X25

## **Technical Data**

| 120mm     |
|-----------|
| 86mm      |
| 22.5mm    |
| M12       |
| 25mm      |
| 37.8mm    |
| 128mm     |
| 256mm     |
| 153.5mm   |
| -30/+80°C |
| EN12531   |
| 0.92KG    |
| 100KG     |
| 120KG     |
|           |