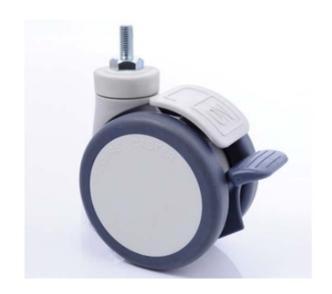

## 120mm twin wheel reset castors, threaded stem

Swivel twin wheel reset caster with brake, threaded stem The housing and core are made of high quality Nylon -PA6, with excellent oil resistance, wear resistance and chemical resistance ensure the service life of the caster.

Wheel surface made of TPE, It has excellent resistance to oil, water, chemicals and mold. also has excellent shock absorption.

Inner wheel with precision bearing, it assures of quiet and stable rolling.