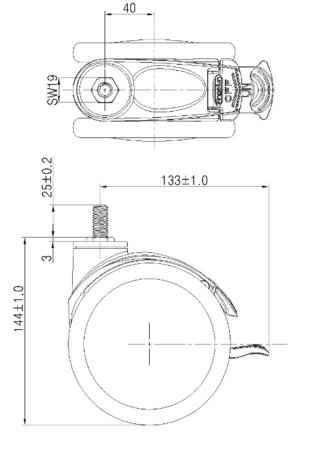

## **Technical Data**

| Wheel Diameter        | 125mm     |
|-----------------------|-----------|
| Caster Width          | 14.5mm    |
| Tread Width           | 73mm      |
| Stem diameter         | M12mm     |
| Stem length           | 25mm      |
| Offset                | 40mm      |
| Swivel Radius         | 133mm     |
| Swivel interference   | 266mm     |
| Overall height        | 144mm     |
| Temperature           | -30/+80°C |
| Standard              | EN12531   |
| Weight                | 0.9KG     |
| Dynamic load capacity | 100KG     |
| Static load capacity  | 125KG     |