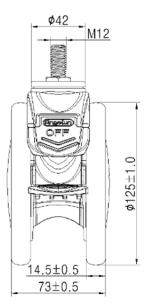

## **Technical Data**

| Wheel Diameter        | 125mm     |
|-----------------------|-----------|
| Caster Width          | 14.5mm    |
| Tread Width           | 73mm      |
| Stem diameter         | M12mm     |
| Stem length           | 25mm      |
| Offset                | 40mm      |
| Swivel Radius         | 133mm     |
| Swivel interference   | 266mm     |
| Overall height        | 144mm     |
| Temperature           | -30/+80°C |
| Standard              | EN12531   |
| Weight                | 0.9KG     |
| Dynamic load capacity | 100KG     |
| Static load capacity  | 125KG     |