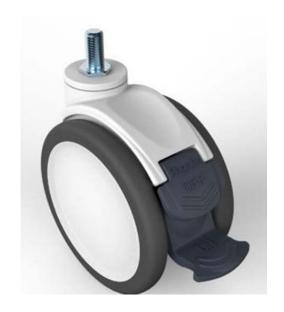

## 125mm Twin wheel double pedal reset caster,

The model adopts double pedal design, the upper pedal is used to reset, the lower pedal use to brakes

The main frame of the caster is made of PA6 nylon, the core of the wheel is made of PP with good shock absorption performance, and the wheel surface is made of TPE with outstanding buffering performance.

Inner wheel with precision bearing, it assures of quiet and stable rolling.