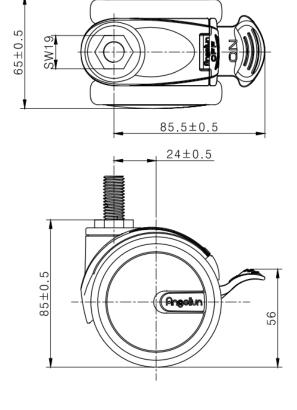

## **Technical Data**

| Wheel Diameter        | 75mm      |
|-----------------------|-----------|
| Tread Width           | 13.5mm    |
| Caster Width          | 65mm      |
| Stem diameter         | M12       |
| Stem length           | 25mm      |
| Offset                | 24mm      |
| Swivel Radius         | 85.5mm    |
| Swivel interference   | 171mm     |
| Overall height        | 85mm      |
| Temperature           | -30/+80°C |
| Standard              | EN12527   |
| Weight                | 0.25KG    |
| Dynamic load capacity | 60KG      |
| Static load capacity  | 75KG      |
|                       |           |