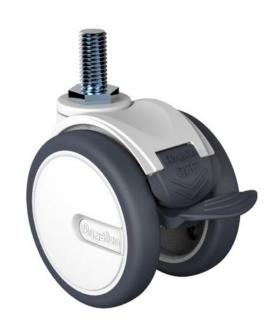

## Specification

RDSD-75B-WG-M12X25

75mm Double wheel with brake, threaded stem

The model adopts two pedal design, the upper pedal is used for reset, the lower pedal is used for brake, total brake and total free, which are fixed by threaded stem.

The main frame of caster is made of PA6 nylon, and the core of caster is made of PP material and TPE material with outstanding cushioning performance are used for wheel surface.

The inside of caster is equipped with double precision bearing, which makes the walking more stable and the braking easier.