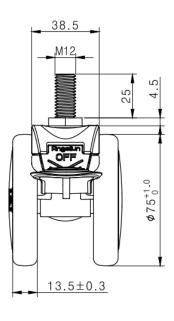

## **Technical Data**

| Wheel Diameter        | 75mm      |
|-----------------------|-----------|
| Tread Width           | 13.5mm    |
| Caster Width          | 65mm      |
| Stem diameter         | M12       |
| Stem length           | 25mm      |
| Offset                | 24mm      |
| Swivel Radius         | 85.5mm    |
| Swivel interference   | 171mm     |
| Overall height        | 85mm      |
| Temperature           | -30/+80°C |
| Standard              | EN12527   |
| Weight                | 0.25KG    |
| Dynamic load capacity | 60KG      |
| Static load capacity  | 75KG      |
|                       |           |