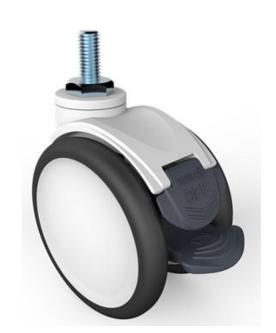

## Specification

RDSD-100B-WG-M12X25

100mm Double wheel caster with brake, threaded stem

The model adopts two pedal design, the upper pedal is used for reset, the lower pedal is used for brake.

The main frame of caster is made of PA6 nylon, and the core of caster is made of PP material and TPE material with outstanding cushioning performance are used for wheel surface.

The inside of caster is equipped with double precision bearing, which makes the walking more stable and the braking easier.