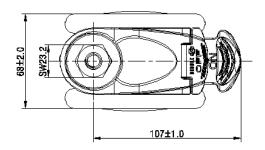

## **Technical Data**

| Wheel Diameter        | 100mm    |
|-----------------------|----------|
| Tread Width           | 13.8mm   |
| Caster Width          | 68mm     |
| Stem diameter         | M12      |
| Stem length           | 25mm     |
| Offset                | 31mm     |
| Swivel Radius         | 107mm    |
| Swivel interference   | 214mm    |
| Overall height        | 124mm    |
| Temperature           | -30/+80℃ |
| Standard              | EN12531  |
| Weight                | 0.8KG    |
| Dynamic load capacity | 80KG     |
| Static load capacity  | 100KG    |
|                       |          |