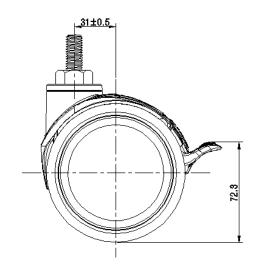

## **Technical Data**

| Wheel Diameter        | 100mm    |
|-----------------------|----------|
| Tread Width           | 13.8mm   |
| Caster Width          | 68mm     |
| Stem diameter         | M12      |
| Stem length           | 25mm     |
| Offset                | 31mm     |
| Swivel Radius         | 107mm    |
| Swivel interference   | 214mm    |
| Overall height        | 124mm    |
| Temperature           | -30/+80℃ |
| Standard              | EN12531  |
| Weight                | 0.8KG    |
| Dynamic load capacity | 80KG     |
| Static load capacity  | 100KG    |
|                       |          |