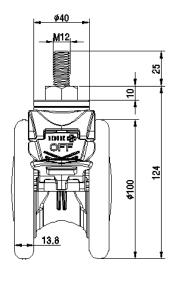

## **Technical Data**

| Wheel Diameter        | 100mm    |
|-----------------------|----------|
| Tread Width           | 13.8mm   |
| Caster Width          | 68mm     |
| Stem diameter         | M12      |
| Stem length           | 25mm     |
| Offset                | 31mm     |
| Swivel Radius         | 107mm    |
| Swivel interference   | 214mm    |
| Overall height        | 124mm    |
| Temperature           | -30/+80℃ |
| Standard              | EN12531  |
| Weight                | 0.8KG    |
| Dynamic load capacity | 80KG     |
| Static load capacity  | 100KG    |
|                       |          |