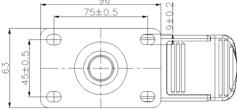

## **Technical Data**

| Wheel Diameter                          | 100mm     |
|-----------------------------------------|-----------|
| Caster Width                            | 57mm      |
| Tread Width                             | 32mm      |
| Plate dimension                         | 96X63mm   |
| Distance between the plate hole 75X45mm |           |
| Plate hole size                         | 9mm       |
| Offset                                  | 36mm      |
| Swivel Radius                           | 107mm     |
| Swivel Interference                     | 214mm     |
| Overall Height                          | 148mm     |
| Temperature                             | -30/+80°C |
| Standard                                | EN12531   |
| Weight                                  | 0.70KG    |
| Dynamic Load Capacity                   | 80KG      |
| Static Load capacity                    | 100KG     |
|                                         |           |