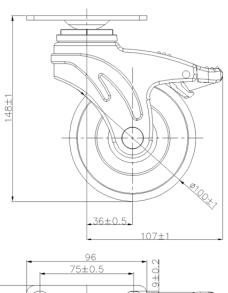

## **Technical Data**

| Wheel Diameter                          | 100mm     |
|-----------------------------------------|-----------|
| Caster Width                            | 57mm      |
| Tread Width                             | 32mm      |
| Plate dimension                         | 96X63mm   |
| Distance between the plate hole 75X45mm |           |
| Plate hole size                         | 9mm       |
| Offset                                  | 36mm      |
| Swivel Radius                           | 107mm     |
| Swivel Interference                     | 214mm     |
| Overall Height                          | 148mm     |
| Temperature                             | -30/+80°C |
| Standard                                | EN12531   |
| Weight                                  | 0.70KG    |
| Dynamic Load Capacity                   | 80KG      |
| Static Load capacity                    | 100KG     |
|                                         |           |