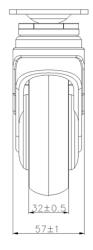

## **Technical Data**

| Wheel Diameter                          | 100mm     |
|-----------------------------------------|-----------|
| Caster Width                            | 57mm      |
| Tread Width                             | 32mm      |
| Plate dimension                         | 96X63mm   |
| Distance between the plate hole 75X45mm |           |
| Plate hole size                         | 9mm       |
| Offset                                  | 36mm      |
| Swivel Radius                           | 107mm     |
| Swivel Interference                     | 214mm     |
| Overall Height                          | 148mm     |
| Temperature                             | -30/+80°C |
| Standard                                | EN12531   |
| Weight                                  | 0.70KG    |
| Dynamic Load Capacity                   | 80KG      |
| Static Load capacity                    | 100KG     |
|                                         |           |