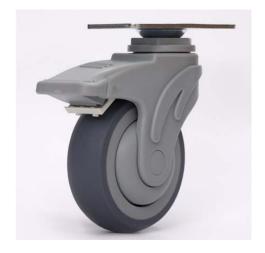

RE
 让每一次移动 都随心所欲

 ▣□瑞
 ●
 ●
 ●
 ●

Specification

NYSD-100P-GG-96X63-Z

CU

www.caster.hk

Swivel single wheel caster with total brake, Plate fitting

Housing and wheel core made of high quality Nylon

 PA6, which with perfect load-bearing capacity, excellent oil resistivity, abrasive resistance, drug and chemical resistance for long life of our casters.

Wheel tread made of TPE material. It shows better resistance to weathering, fatigue and high temperature, it assures of quiet and stable rolling.

Inner wheel with precision bearing ensures the movement smooth and low noise.