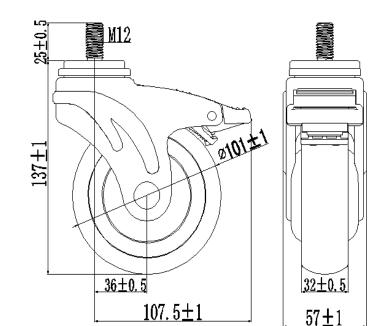

## **Technical Data**

| Wheel Diameter        | 101mm     |
|-----------------------|-----------|
| Caster Width          | 57mm      |
| Tread Width           | 32mm      |
| Bolt Diameter         | M12       |
| Bolt Length           | 25mm      |
| Offset                | 36mm      |
| Swivel Radius         | 107.5mm   |
| Swivel Interference   | 215mm     |
| Overall Height        | 137mm     |
| Temperature           | -30/+80°C |
| Standard              | EN12531   |
| Weight                | 0.6KG     |
| Dynamic Load Capacity | 80KG      |
| Static Load Capacity  | 100KG     |
|                       |           |