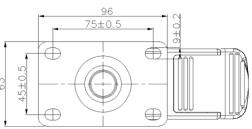

## **Technical Data**

Wheel Diameter 100mm

Caster Width 57mm

Tread Width 32mm

Plate dimension 96X63mm

Distance between the plate hole 75X45mm

Plate hole size 9mm

Offset 36mm