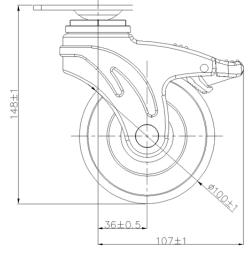

## **Technical Data**

Wheel Diameter 100mm

Caster Width 57mm

Tread Width 32mm

Plate dimension 96X63mm

Distance between the plate hole 75X45mm

Plate hole size 9mm

Offset 36mm

Swivel Radius 107mm

Swivel Interference 214mm

Overall Height 148mm

Temperature -30/+80°C

Standard EN12531

Weight 0.70KG

Dynamic Load Capacity 80KG

Static Load capacity 100KG