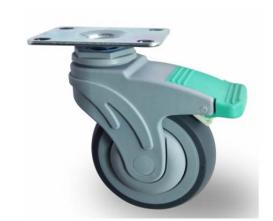

## Specification

NYDS-100P-GG-96X63-180Z

Directional and Swivel single wheel caster, Plate fitting

Housing and wheel core made of high quality Nylon

– PA6, which with perfect load-bearing capacity, excellent oil resistivity, abrasive resistance, drug and chemical resistance for long life of our casters.

Wheel tread made of TPE material. It shows better resistance to weathering, fatigue and high temperature, it assures of quiet and stable rolling.

Inner wheel with precision bearing ensures the movement smooth and low noise.