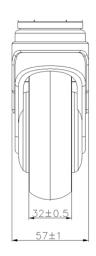

## **Technical Data**

Wheel Diameter 100mm

Caster Width 57mm

Tread Width 32mm

Plate dimension 96X63mm

Distance between the plate hole 75X45mm

Plate hole size 9mm

Offset 36mm