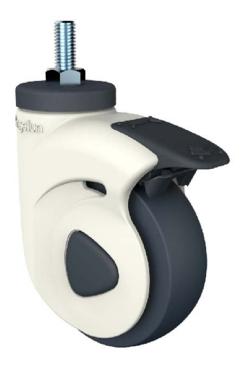

SÈCURE 让每一次移动都随心所欲
№ ● ● ● ● ●

Specification

NTSD-100B-WG-M12X25 100mm Single wheel total brake

www.caster.hk

Housing and wheel core made of high quality Nylon

-PA6, which with perfect load-bearing capacity, excellent oil resistivity, abrasive resistance, drug and chemical resistance for long life of our casters.

Wheel tread made of TPE material. It shows better resistance to weathering, fatigue and high temperature, it assures of quiet and stable rolling.

Inner wheel with precision bearing ensures the movement smooth and low noise.