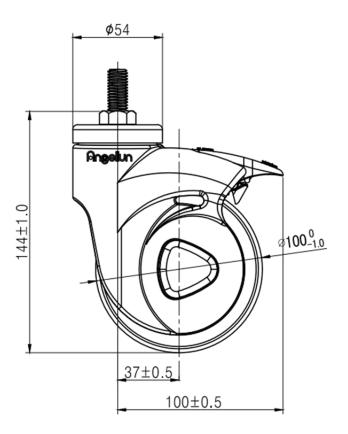

## **Technical Data**

| Wheel Diameter        | 100mm     |
|-----------------------|-----------|
| Caster Width          | 58.2mm    |
| Tread Width           | 32mm      |
| Bolt Diameter         | M12       |
| Bolt Length           | 25mm      |
| Offset                | 37mm      |
| Swivel Radius         | 100mm     |
| Swivel Interference   | 200mm     |
| Overall Height        | 144mm     |
| Tyre hardness         | 85A       |
| Temperature           | -30∕+80°C |
| Standard              | EN12531   |
| Weight                | 0.56KG    |
| Dynamic Load Capacity | 80KG      |
| Static Load Capacity  | 100KG     |
|                       |           |