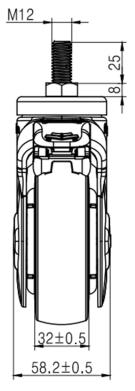

## **Technical Data**

| Wheel Diameter        | 100mm     |
|-----------------------|-----------|
| Caster Width          | 58.2mm    |
| Tread Width           | 32mm      |
| Bolt Diameter         | M12       |
| Bolt Length           | 25mm      |
| Offset                | 37mm      |
| Swivel Radius         | 100mm     |
| Swivel Interference   | 200mm     |
| Overall Height        | 144mm     |
| Tyre hardness         | 85A       |
| Temperature           | -30∕+80°C |
| Standard              | EN12531   |
| Weight                | 0.56KG    |
| Dynamic Load Capacity | 80KG      |
| Static Load Capacity  | 100KG     |
|                       |           |